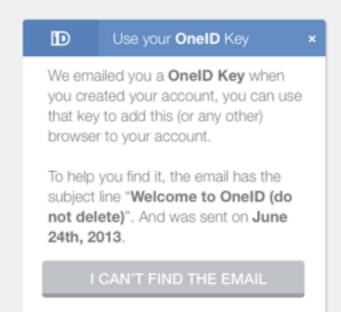

### Use your OneID Private URL ×

nailed you a **Private OneID** when you created your account, in use that URL to add this (or her) browser to your account.

you find it, the email has the tine "Welcome to OneID (do elete)".

CAN'T FIND THE EMAIL