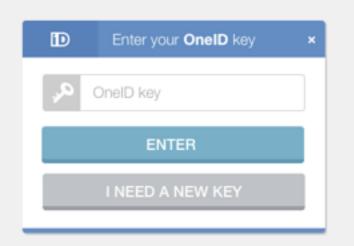

### Use your OneID Private URL ×

nailed you a **Private OneID** when you created your account, in use that URL to add this (or her) browser to your account.

you find it, the email has the tine "Welcome to OneID (do elete)".

CAN'T FIND THE EMAIL