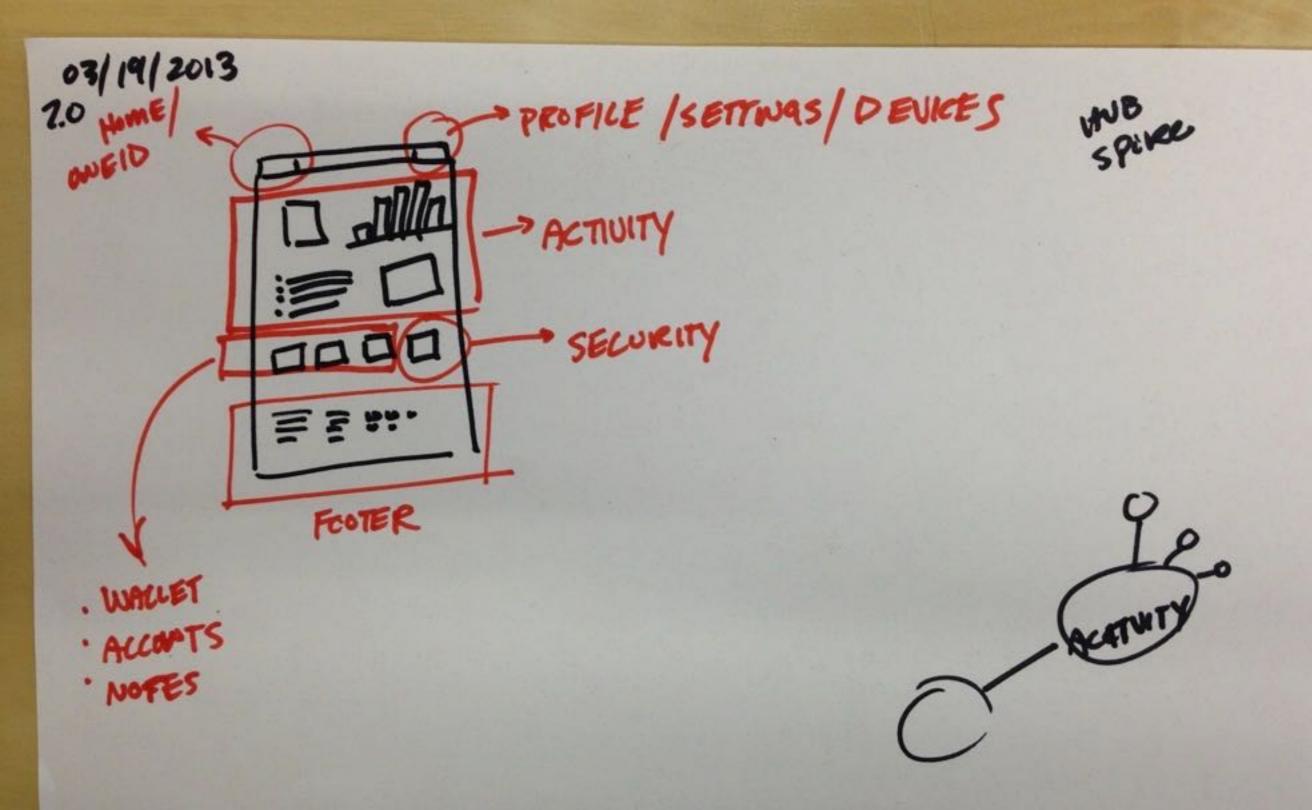

### OneID 2.0 Dashboard Site Architecture version 1.2 Tue Mar 05 2013 **Activity Overview** Sites Added Messaging oneid.com Dashboard Tell a friend/Social/referals Promotions Daily Add Add Weekly Remove Remove Monthly Edit Help/ Activity User/ Edit Accounts Devices Search Group (blended) Group Support Account Sort Filter Threshold Add Add Search Remove Remove Personal Sort Edit Edit Filter Info & Profile **Browsers** Group Group Sites Security Level Contacts Add Add Remove Remove Account/ Edit Edit Payment Security Remotes Group Group Partners Settings Add Remove Edit Sites & ID's Group Extensions Add

Remove

Apps

Edit

Group

Notes/

Documents

donation email

ading