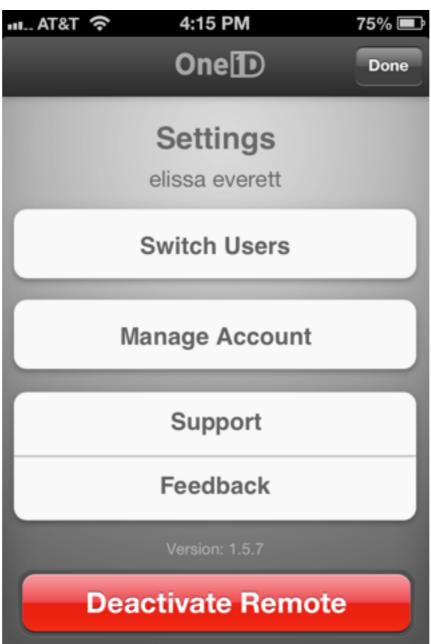

My role at OneID was to transform a rough tech demo into a smooth consumer security product.

## Cale Peeples

OneID Transformation Portfolio cale@calepeeplesdesign @calepeeples

## OneID before

a simple (homegrown) technology reference app



















## Goals

- Re-architect
- Re-design
- Re-build
- Re-explain

### Goals

- Re-architect
   user-centered flows, remove friction, simplify
- Re-design
   modern, expressive, cohesive
- Re-build modern & modular framework (backbone & foundation)
- Re-peat
   modular patterns, style guides, analytics, lean UX

Subtle animations (outbox signin)

Expand colors (2<sup>rd</sup>, 3<sup>rd</sup>, 4<sup>rd</sup>...)

Video in the backgood to show a const

Into graphic to explain concepts

Sound librars

More white space

look at consumeroriented apps jolidrive - animation - video

pinterest/but
style som
style ji

postov
partners list

IFTTT
- large buttons

Explain the lifestyle of using OneD



03/19/2013 YNUE USED YOUR ONEID \_\_\_ times IN THE LAST \_\_\_ AT THESE TYPES OF SITES WASSE ACTIVE