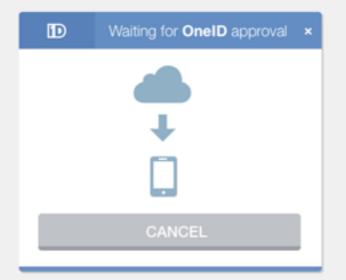

y User/ Edit Accounts Devices Search Group (blended) Group Support Account Sort Filter Threshold Add Add Search Remove Remove Personal Sort Edit Edit Filter Info & Profile **Browsers** Group Group Sites Security Level Contacts Add Add Remove Remove Account/ Edit Edit Payment Security Remotes Group Group Partners Settings Add Remove Edit Sites & ID's Group Extensions Add

Remove

Apps

Edit

Group

Notes/

Documents



donation email



ading

















































Sign in to OneID



I forgot my password





### Use your OneID Private URL ×

nailed you a **Private OneID** when you created your account, in use that URL to add this (or her) browser to your account.

you find it, the email has the tine "Welcome to OneID (do elete)".

CAN'T FIND THE EMAIL



















# lots... lots more available on request.

## thanks

cale@calepeeplesdesign @calepeeples