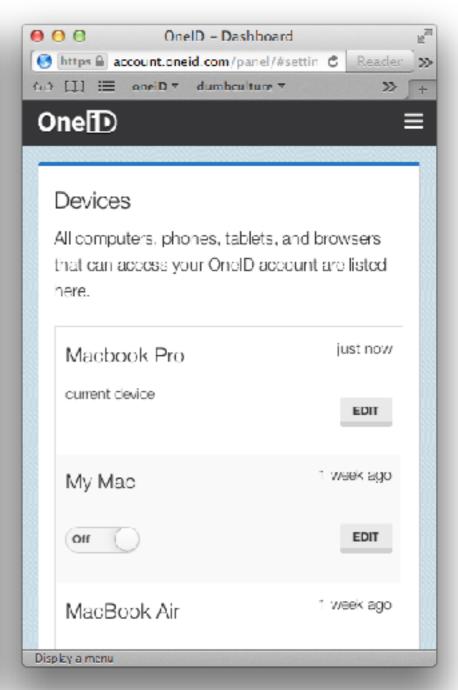

s IN THE LAST \_\_\_ AT THESE TYPES OF SITES WASSE ACTIVE PEVICES

· NEW PARTNERS



### OneID 2.0 Dashboard Site Architecture version 1.2 Tue Mar 05 2013 **Activity Overview** Sites Added Messaging oneid.com Dashboard Tell a friend/Social/referals Promotions Daily Add Add Weekly Remove Remove Monthly Edit Help/ Activity User/ Edit Accounts Devices Search Group (blended) Group Support Account Sort Filter Threshold Add Add Search Remove Remove Personal Sort Edit Edit Filter Info & Profile **Browsers** Group Group Sites Security Level Contacts Add Add Remove Remove Account/ Edit Edit Payment Security Remotes Group Group Partners Settings Add Remove Edit Sites & ID's Group Extensions Add

Remove

Apps

Edit

Group

Notes/

Documents



donation email



ading

















































Sign in to OneID



I forgot my password





### Use your OneID Private URL ×

nailed you a **Private OneID** when you created your account, in use that URL to add this (or her) browser to your account.

you find it, the email has the tine "Welcome to OneID (do elete)".

CAN'T FIND THE EMAIL



















# lots... lots more available on request.

## thanks

cale@calepeeplesdesign @calepeeples