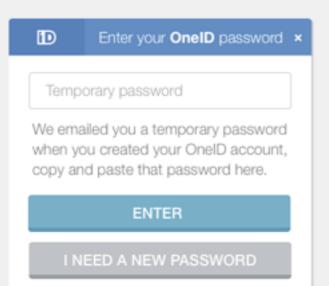

p/ Activity User/ Edit Accounts Devices Search Group (blended) Group Support Account Sort Filter Threshold Add Add Search Remove Remove Personal Sort Edit Edit Filter Info & Profile **Browsers** Group Group Sites Security Level Contacts Add Add Remove Remove Account/ Edit Edit Payment Security Remotes Group Group Partners Settings Add Remove Edit Sites & ID's Group Extensions Add

Remove

Apps

Edit

Group

Notes/

Documents



donation email



ading

















































Sign in to OneID



I forgot my password





### Use your OneID Private URL ×

nailed you a **Private OneID** when you created your account, in use that URL to add this (or her) browser to your account.

you find it, the email has the tine "Welcome to OneID (do elete)".

CAN'T FIND THE EMAIL



















# lots... lots more available on request.

## thanks

cale@calepeeplesdesign @calepeeples