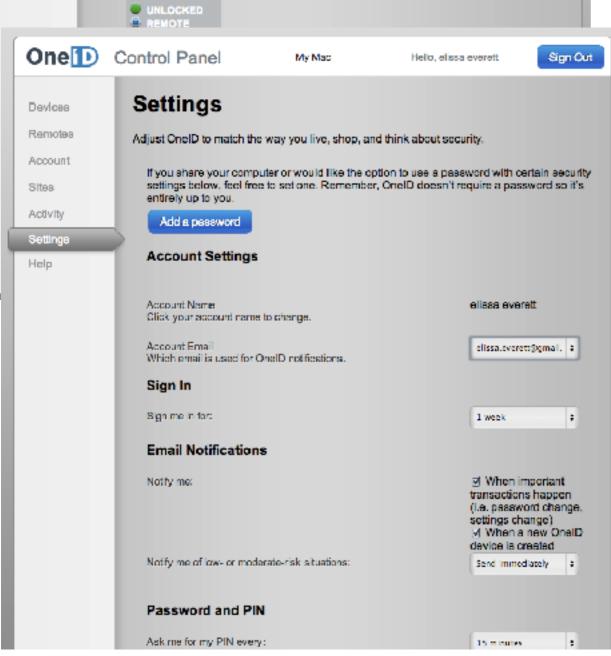

My role at OneID was to transform a rough tech demo into a smooth consumer security product.