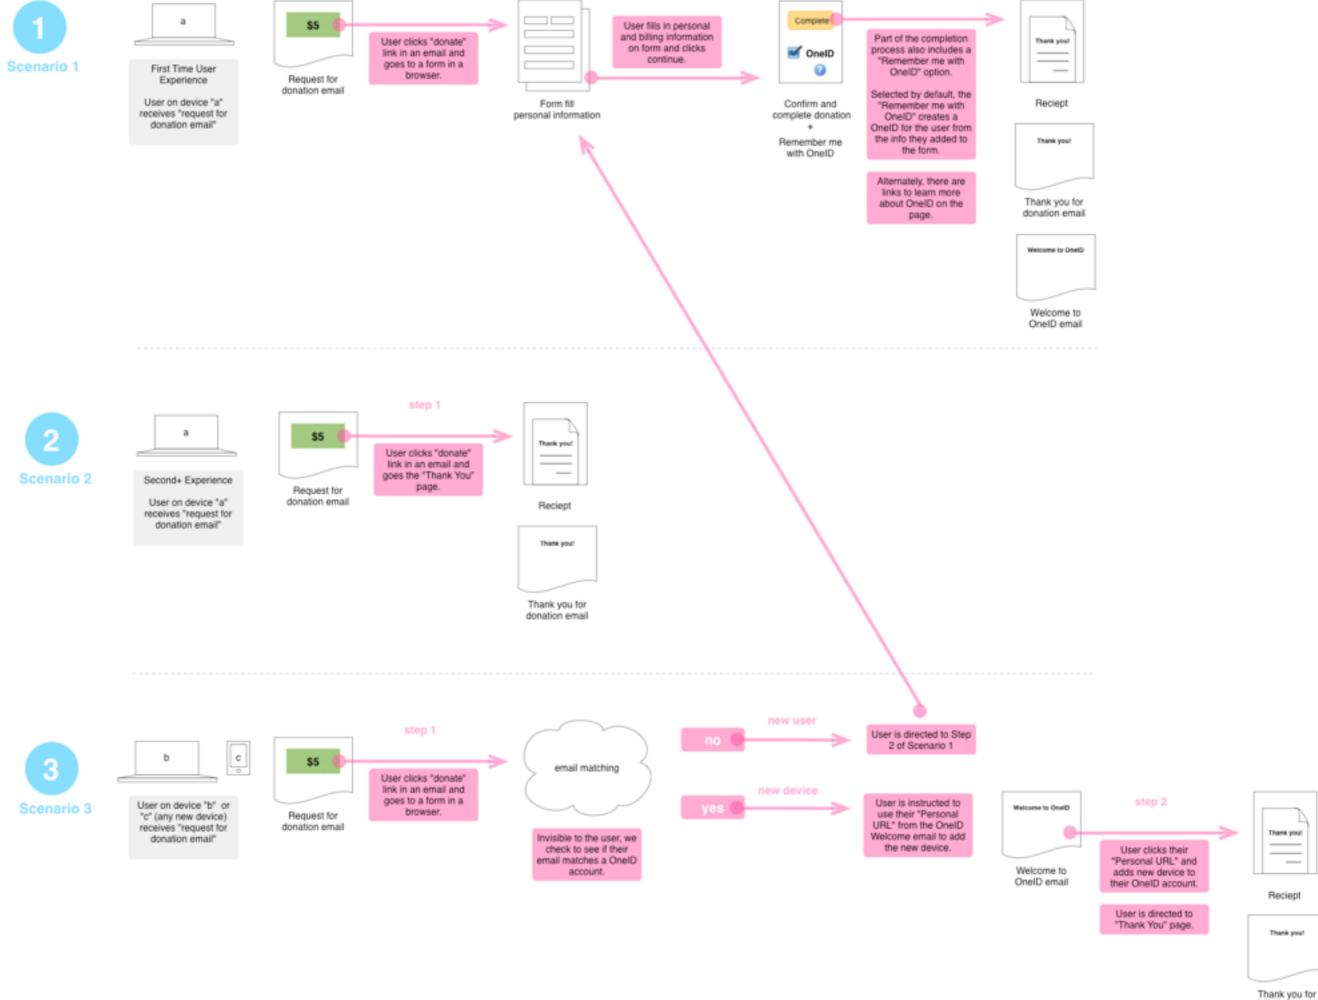

### OneID 2.0 Dashboard Site Architecture version 1.2 Tue Mar 05 2013 **Activity Overview** Sites Added Messaging oneid.com Dashboard Tell a friend/Social/referals Promotions Daily Add Add Weekly Remove Remove Monthly Edit Help/ Activity User/ Edit Accounts Devices Search Group (blended) Group Support Account Sort Filter Threshold Add Add Search Remove Remove Personal Sort Edit Edit Filter Info & Profile **Browsers** Group Group Sites Security Level Contacts Add Add Remove Remove Account/ Edit Edit Payment Security Remotes Group Group Partners Settings Add Remove Edit Sites & ID's Group Extensions Add

Remove

Apps

Edit

Group

Notes/

Documents

donation email

ading