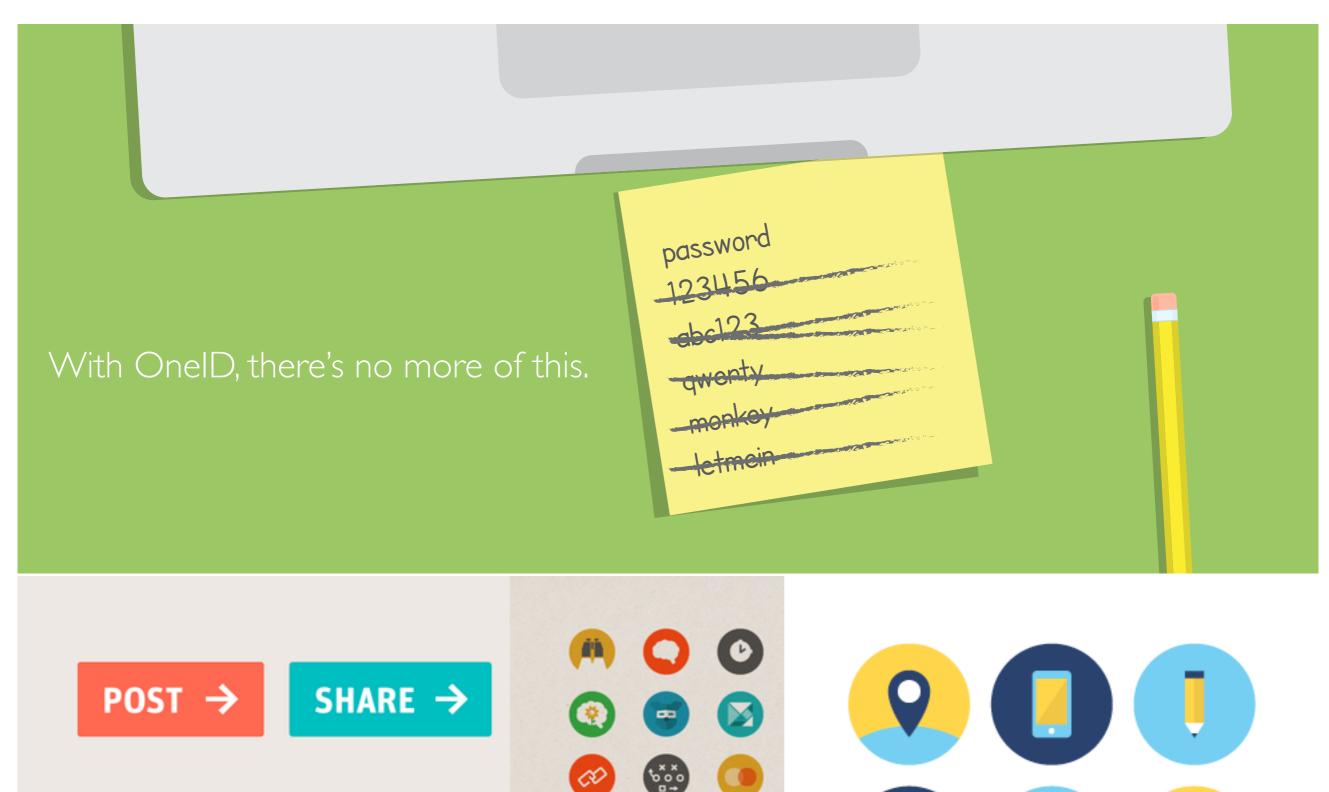

Subtle animations (outbox signin)

Expand colors (2<sup>rd</sup>, 3<sup>rd</sup>, 4<sup>rd</sup>...)

Video in the backgood to show a const

Into graphic to explain concepts

Sound librars

More white space

look at consumeroriented apps jolidrive - animation - video

pinterest/but
style som
style ji

postov
partners list

IFTTT
- large buttons

Explain the lifestyle of using OneD

03/19/2013 YNUE USED YOUR ONEID \_\_\_ times IN THE LAST \_\_\_ AT THESE TYPES OF SITES WASSE ACTIVE PEVICES