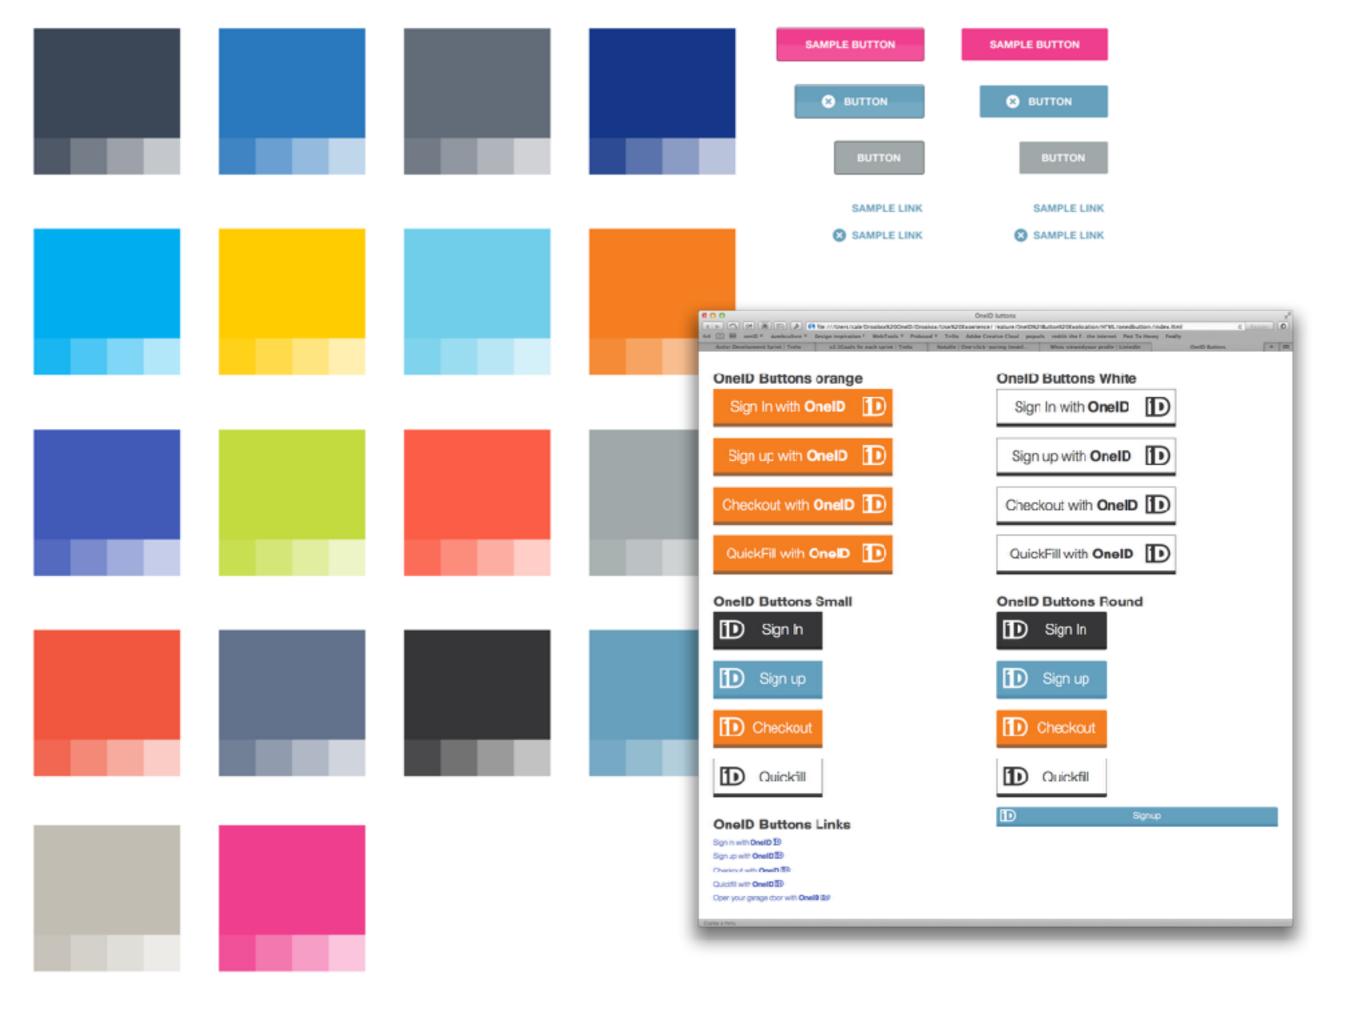

Subtle animations (outbox signin)

Expand colors (2<sup>rd</sup>, 3<sup>rd</sup>, 4<sup>rd</sup>...)

Video in the backgood to show a const

Into graphic to explain concepts

Sound librars

More white space

look at consumeroriented apps jolidrive - animation - video

pinterest/but
style som
style ji

postov
partners list

IFTTT
- large buttons

Explain the lifestyle of using OneD

03/19/2013 YNUE USED YOUR ONEID \_\_\_ times IN THE LAST \_\_\_ AT THESE TYPES OF SITES WASSE ACTIVE PEVICES