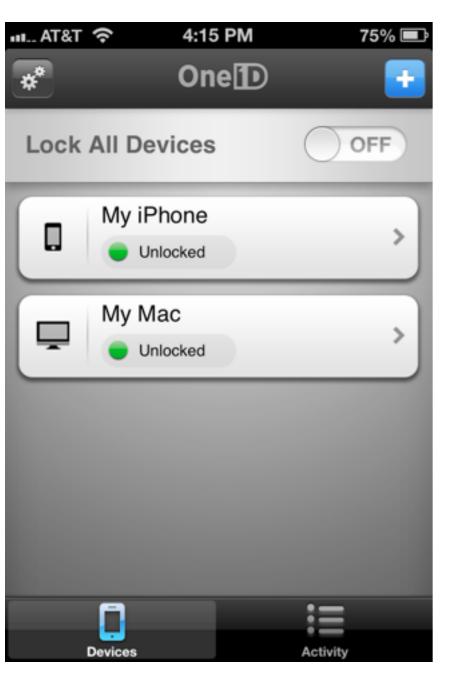

My role at OneID was to transform a rough tech demo into a smooth consumer security product.