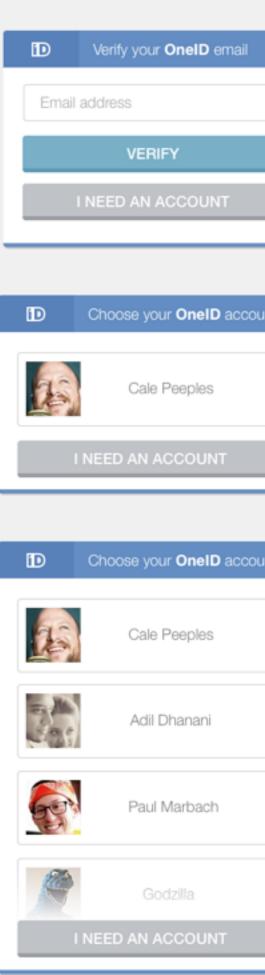

### Use your OneID Private URL ×

nailed you a **Private OneID** when you created your account, in use that URL to add this (or her) browser to your account.

you find it, the email has the tine "Welcome to OneID (do elete)".