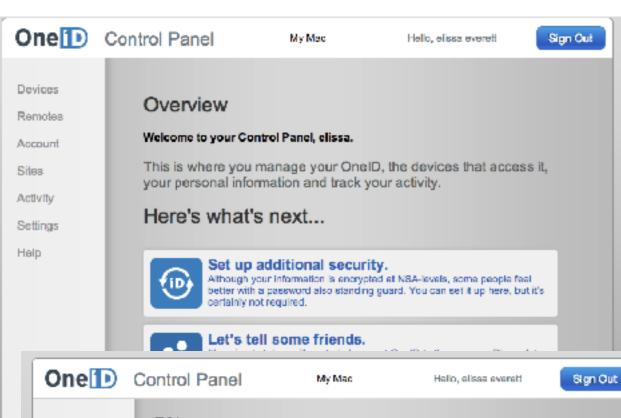

My role at OneID was to transform a rough tech demo into a smooth consumer security product.