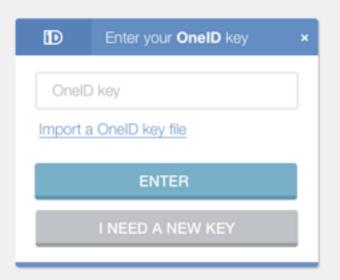

### Use your OneID Private URL ×

nailed you a **Private OneID** when you created your account, in use that URL to add this (or her) browser to your account.

you find it, the email has the tine "Welcome to OneID (do elete)".

CAN'T FIND THE EMAIL