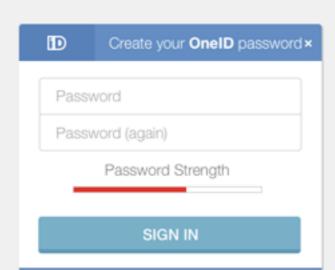

Activity User/ Edit Accounts Devices Search Group (blended) Group Support Account Sort Filter Threshold Add Add Search Remove Remove Personal Sort Edit Edit Filter Info & Profile **Browsers** Group Group Sites Security Level Contacts Add Add Remove Remove Account/ Edit Edit Payment Security Remotes Group Group Partners Settings Add Remove Edit Sites & ID's Group Extensions Add

Remove

Apps

Edit

Group

Notes/

Documents



donation email



ading

















































Sign in to OneID



I forgot my password





### Use your OneID Private URL ×

nailed you a **Private OneID** when you created your account, in use that URL to add this (or her) browser to your account.

you find it, the email has the tine "Welcome to OneID (do elete)".

CAN'T FIND THE EMAIL



















# lots... lots more available on request.

## thanks

cale@calepeeplesdesign @calepeeples