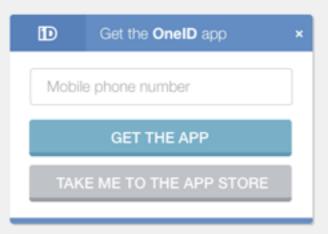

ivity User/ Edit Accounts Devices Search Group (blended) Group Support Account Sort Filter Threshold Add Add Search Remove Remove Personal Sort Edit Edit Filter Info & Profile **Browsers** Group Group Sites Security Level Contacts Add Add Remove Remove Account/ Edit Edit Payment Security Remotes Group Group Partners Settings Add Remove Edit Sites & ID's Group Extensions Add

Remove

Apps

Edit

Group

Notes/

Documents



donation email



ading

















































Sign in to OneID



I forgot my password





### Use your OneID Private URL ×

nailed you a **Private OneID** when you created your account, in use that URL to add this (or her) browser to your account.

you find it, the email has the tine "Welcome to OneID (do elete)".

CAN'T FIND THE EMAIL



















# lots... lots more available on request.

## thanks

cale@calepeeplesdesign @calepeeples