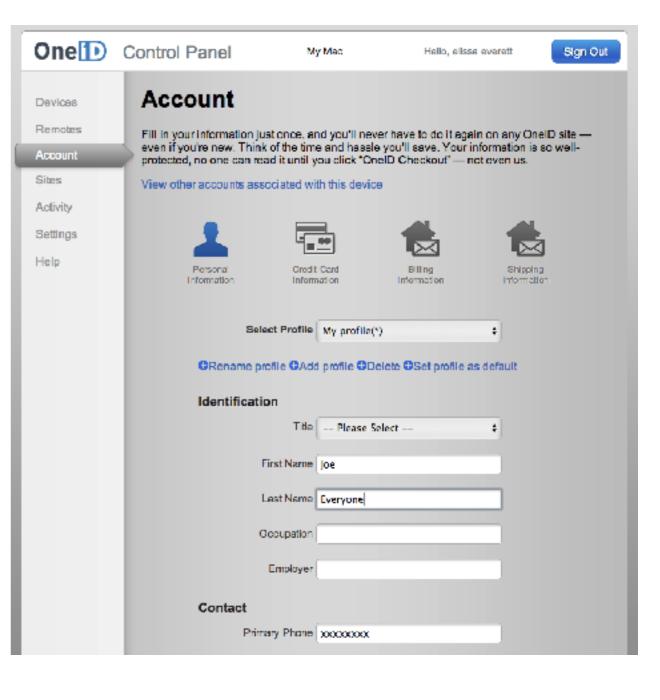

My role at OneID was to transform a rough tech demo into a smooth consumer security product.