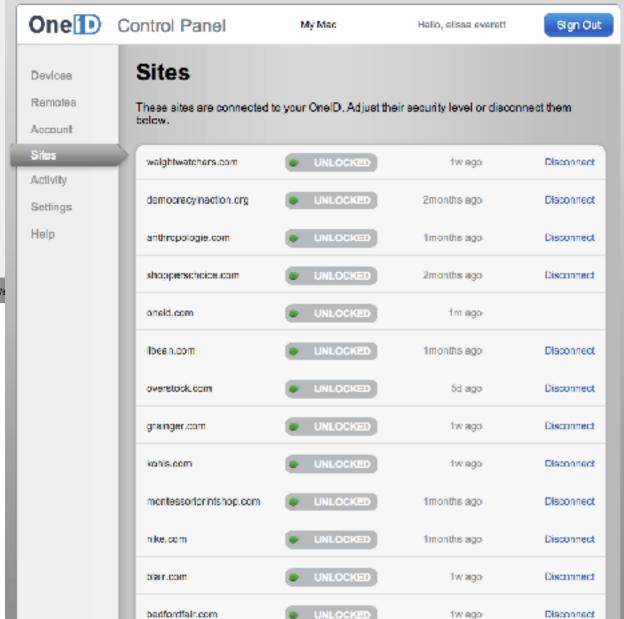

My role at OneID was to transform a rough tech demo into a smooth consumer security product.