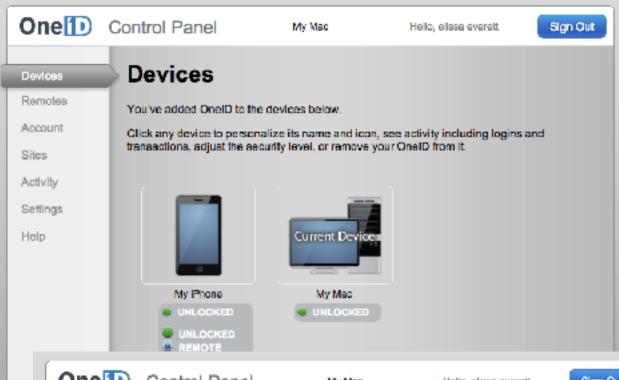

My role at OneID was to transform a rough tech demo into a smooth consumer security product.