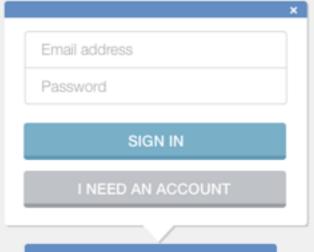

\_\_\_ AT THESE TYPES OF SITES WASSE ACTIVE PEVICES

· NEW PARTNERS



### OneID 2.0 Dashboard Site Architecture version 1.2 Tue Mar 05 2013 **Activity Overview** Sites Added Messaging oneid.com Dashboard Tell a friend/Social/referals Promotions Daily Add Add Weekly Remove Remove Monthly Edit Help/ Activity User/ Edit Accounts Devices Search Group (blended) Group Support Account Sort Filter Threshold Add Add Search Remove Remove Personal Sort Edit Edit Filter Info & Profile **Browsers** Group Group Sites Security Level Contacts Add Add Remove Remove Account/ Edit Edit Payment Security Remotes Group Group Partners Settings Add Remove Edit Sites & ID's Group Extensions Add

Remove

Apps

Edit

Group

Notes/

Documents



donation email



ading

















































Sign in to OneID



I forgot my password





### Use your OneID Private URL ×

nailed you a **Private OneID** when you created your account, in use that URL to add this (or her) browser to your account.

you find it, the email has the tine "Welcome to OneID (do elete)".

CAN'T FIND THE EMAIL



















# lots... lots more available on request.

## thanks

cale@calepeeplesdesign @calepeeples