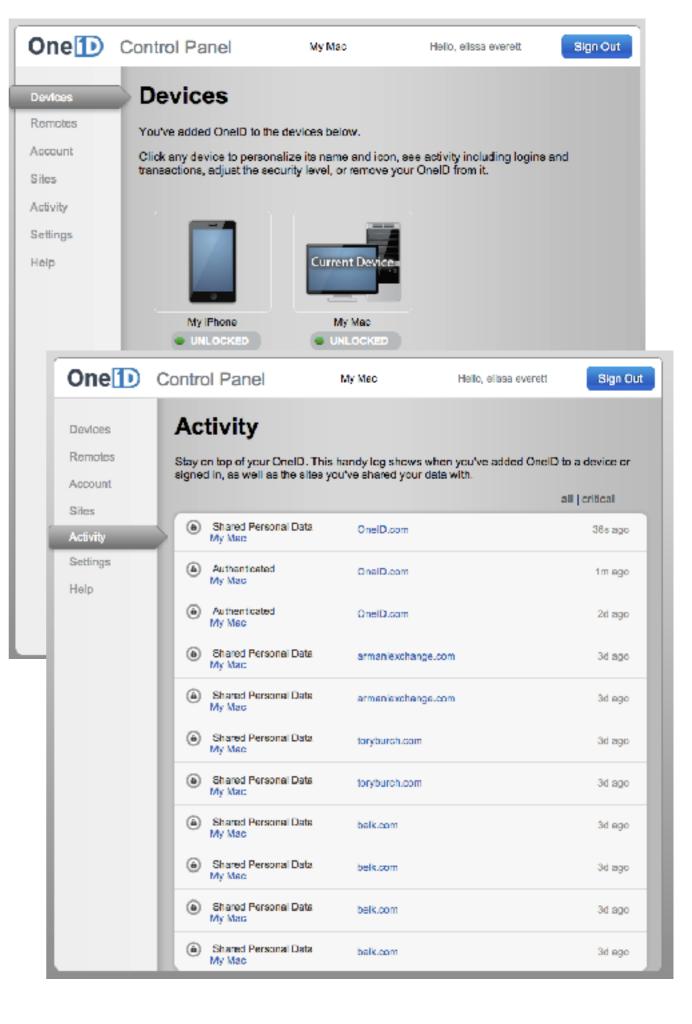

My role at OneID was to transform a rough tech demo into a smooth consumer security product.