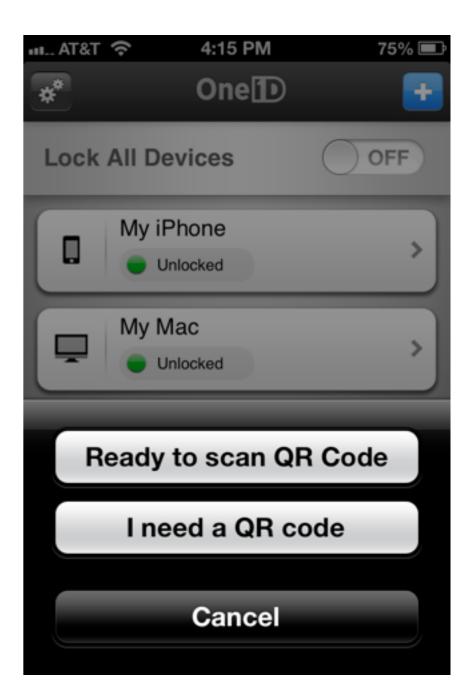

Sign in to OneID

I forgot my password

### Use your OneID Private URL ×

nailed you a **Private OneID** when you created your account, in use that URL to add this (or her) browser to your account.

you find it, the email has the tine "Welcome to OneID (do elete)".

CAN'T FIND THE EMAIL