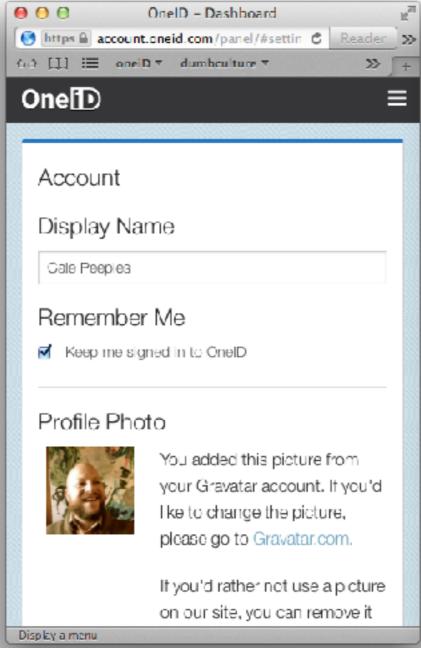

mes IN THE LAST \_\_\_ AT THESE TYPES OF SITES WASSE ACTIVE PEVICES

· NEW PARTNERS



### OneID 2.0 Dashboard Site Architecture version 1.2 Tue Mar 05 2013 **Activity Overview** Sites Added Messaging oneid.com Dashboard Tell a friend/Social/referals Promotions Daily Add Add Weekly Remove Remove Monthly Edit Help/ Activity User/ Edit Accounts Devices Search Group (blended) Group Support Account Sort Filter Threshold Add Add Search Remove Remove Personal Sort Edit Edit Filter Info & Profile **Browsers** Group Group Sites Security Level Contacts Add Add Remove Remove Account/ Edit Edit Payment Security Remotes Group Group Partners Settings Add Remove Edit Sites & ID's Group Extensions Add

Remove

Apps

Edit

Group

Notes/

Documents



donation email



ading

















































Sign in to OneID



I forgot my password





### Use your OneID Private URL ×

nailed you a **Private OneID** when you created your account, in use that URL to add this (or her) browser to your account.

you find it, the email has the tine "Welcome to OneID (do elete)".

CAN'T FIND THE EMAIL



















# lots... lots more available on request.

## thanks

cale@calepeeplesdesign @calepeeples