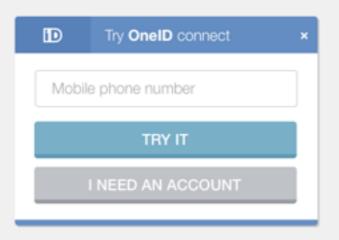

ity User/ Edit Accounts Devices Search Group (blended) Group Support Account Sort Filter Threshold Add Add Search Remove Remove Personal Sort Edit Edit Filter Info & Profile **Browsers** Group Group Sites Security Level Contacts Add Add Remove Remove Account/ Edit Edit Payment Security Remotes Group Group Partners Settings Add Remove Edit Sites & ID's Group Extensions Add

Remove

Apps

Edit

Group

Notes/

Documents



donation email



ading

















































Sign in to OneID



I forgot my password





### Use your OneID Private URL ×

nailed you a **Private OneID** when you created your account, in use that URL to add this (or her) browser to your account.

you find it, the email has the tine "Welcome to OneID (do elete)".

CAN'T FIND THE EMAIL



















# lots... lots more available on request.

## thanks

cale@calepeeplesdesign @calepeeples